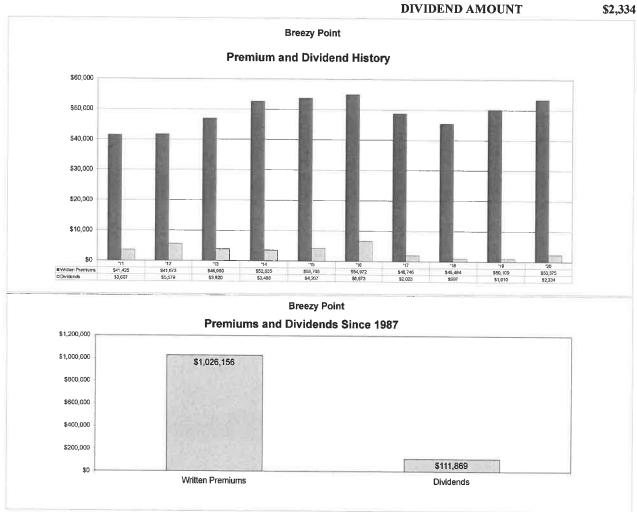

ck@lmc.org">lhoneck@lmc.org</a>

(651) 281-1280

The League of Minnesota Cities Insurance Trust Board of Trustees

Jake Benson, Councilmember, Proctor Dave Callister, City Manager, Plymouth Clint Gridley, City Administrator, Woodbury Anna Gruber, City Administrator, Sartell D. Love, Councilmember, Centerville
Dave Unmacht, Executive Director, LMC
Alison Zelms, Deputy City Manager, Mankato

PH: (651) 281-1200

TF: (800) 925-1122

# LEAGUE OF MINNESOTA CITIES INSURANCE TRUST PROPERTY/CASUALTY 2020 DIVIDEND CALCULATION AT MAY 31, 2020

## **Primary Source Ins Agency**

Po Box 328

Owatonna MN 55060-0328

**Breezy Point** 8319 County Road 11 Breezy Point, MN 56472-3114

GROSS EARNED PREMIUM
ADJUSTED LOSSES
MEMBERS DIVIDEND PERCENTAGE
DIVIDEND AMOUNT

\$814,873 \$525,053 0.00040946000 \$2,334



The "gross earned premium" figure is the member's total earned premiums as of May 31, 2020 for the past 20 years. This is the premium figure that's used in the dividend calculation.

The "2020 written premium" figure is the member's total premium for the member's most recent renewal prior to May 31, 2020 (for most members, only a portion of that 2020 written premium would be earned as of May 31, 2020).





P.O. Box 507 Highway 371 North Brainerd, Minnesota 56401 218-829-2827 1-800-648-9401 Fax: 218-825-2209 Web Site: www.cwpower.com

"This institution is an equal opportunity provider."

A Touchstone Energy® Cooperative

November 30, 2020

City of Breezy Point 8319 CR 11 Pequot Lakes MN 56472-3114

Members of the City Council:

The Crow Wing Power Board of Directors met in November to re